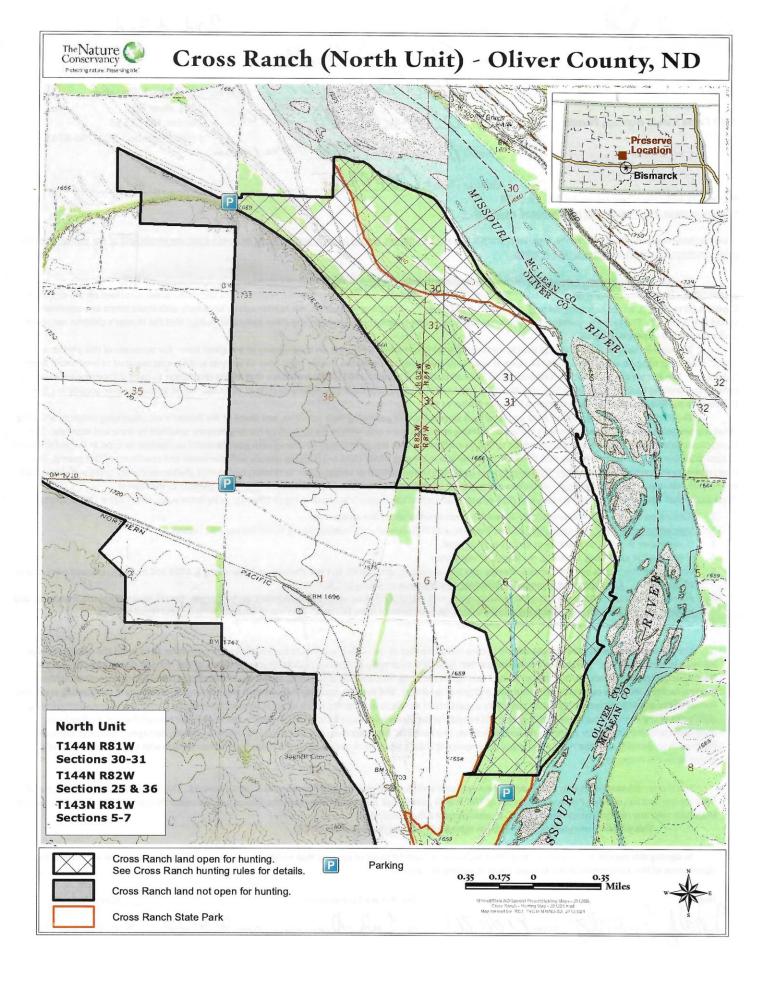

s the right to full use of the Property and surrounding Preserve. Activities of TNC and its guests shall take precedence over the Hunter's rights under this permit, and the Hunter agrees to comply with any restrictions specified by TNC to accommodate these activities.

This permit is not valid until it has been signed and dated by the Hunter and TNC.

In signing this permit, the Hunter certifies that he/she is at least 18 years of age and that he/she has read and fully understands the permit and the significance of the agreements that has been made in signing this permit.

| Hunter | The Nature Cons | The Nature Conservancy |                  |
|--------|-----------------|------------------------|------------------|
| Date:  | Ву              | Date:                  | Conservancy Copy |